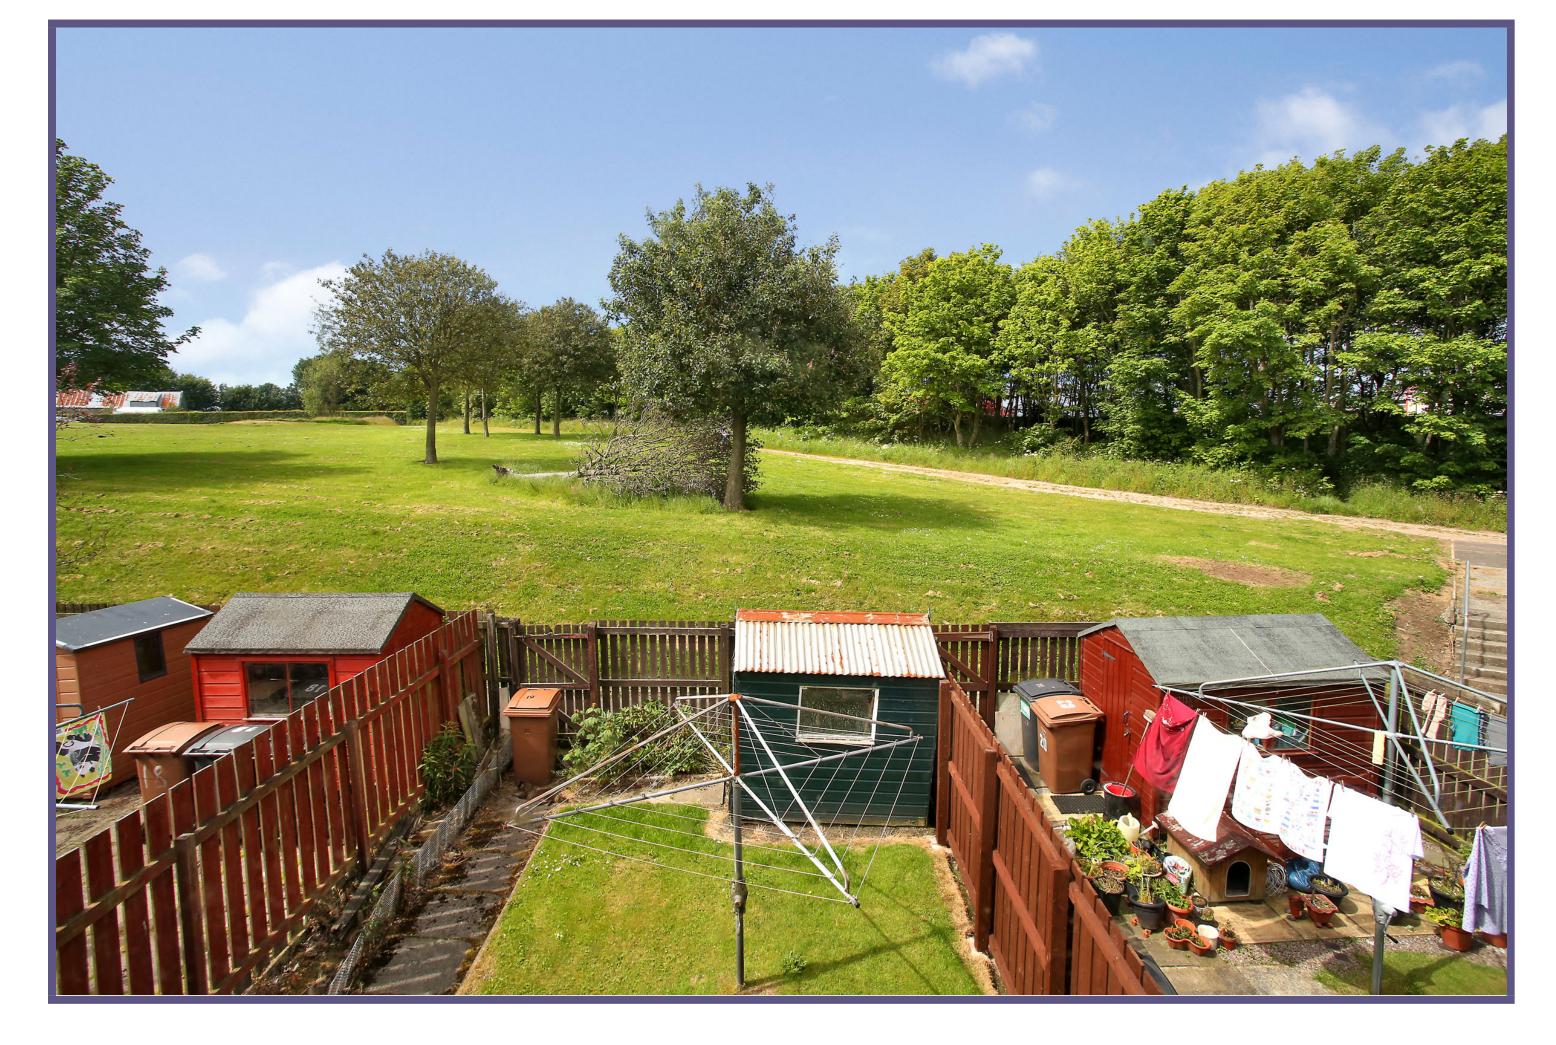

To the exterior the property benefits from both front and rear gardens with both offering laid to lawn areas feature a variety of mature shrubbery. The rear garden is fully enclosed with timber fencing.

The property also benefits from private parking with the residents car park directly to the front of the property.