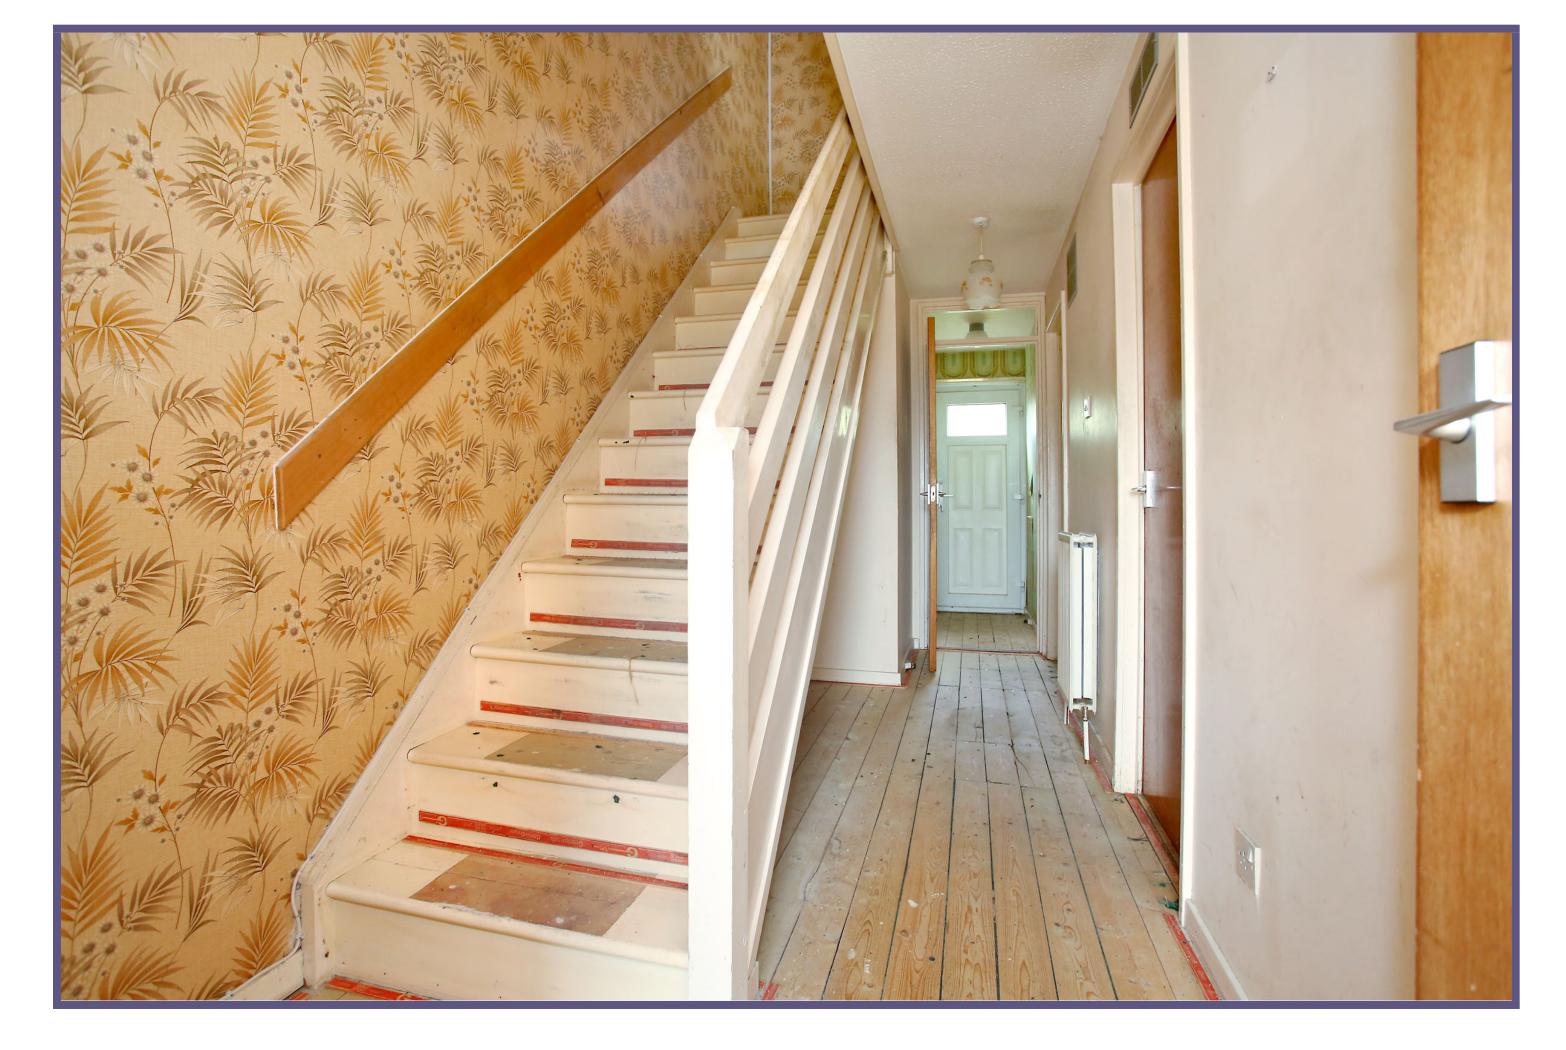

The accommodation comprises of a generous lounge to the front benefiting from a pleasant view over the front garden. Also on the ground floor is the kitchen which does feature a range of base and wall units with an outlook to the rear of the property. The ground floor additionally features a large storage cupboard to the rear entrance along with further storage to the front.

**Double Bedroom** 

13'6" x 10'6" (4.12m x 3.2m) approx.

Bathroom

6'2" x 6'2" (1.88m x 1.88m) approx.

Double Glazing

Rear Garden

EPC Band - C

Hallway