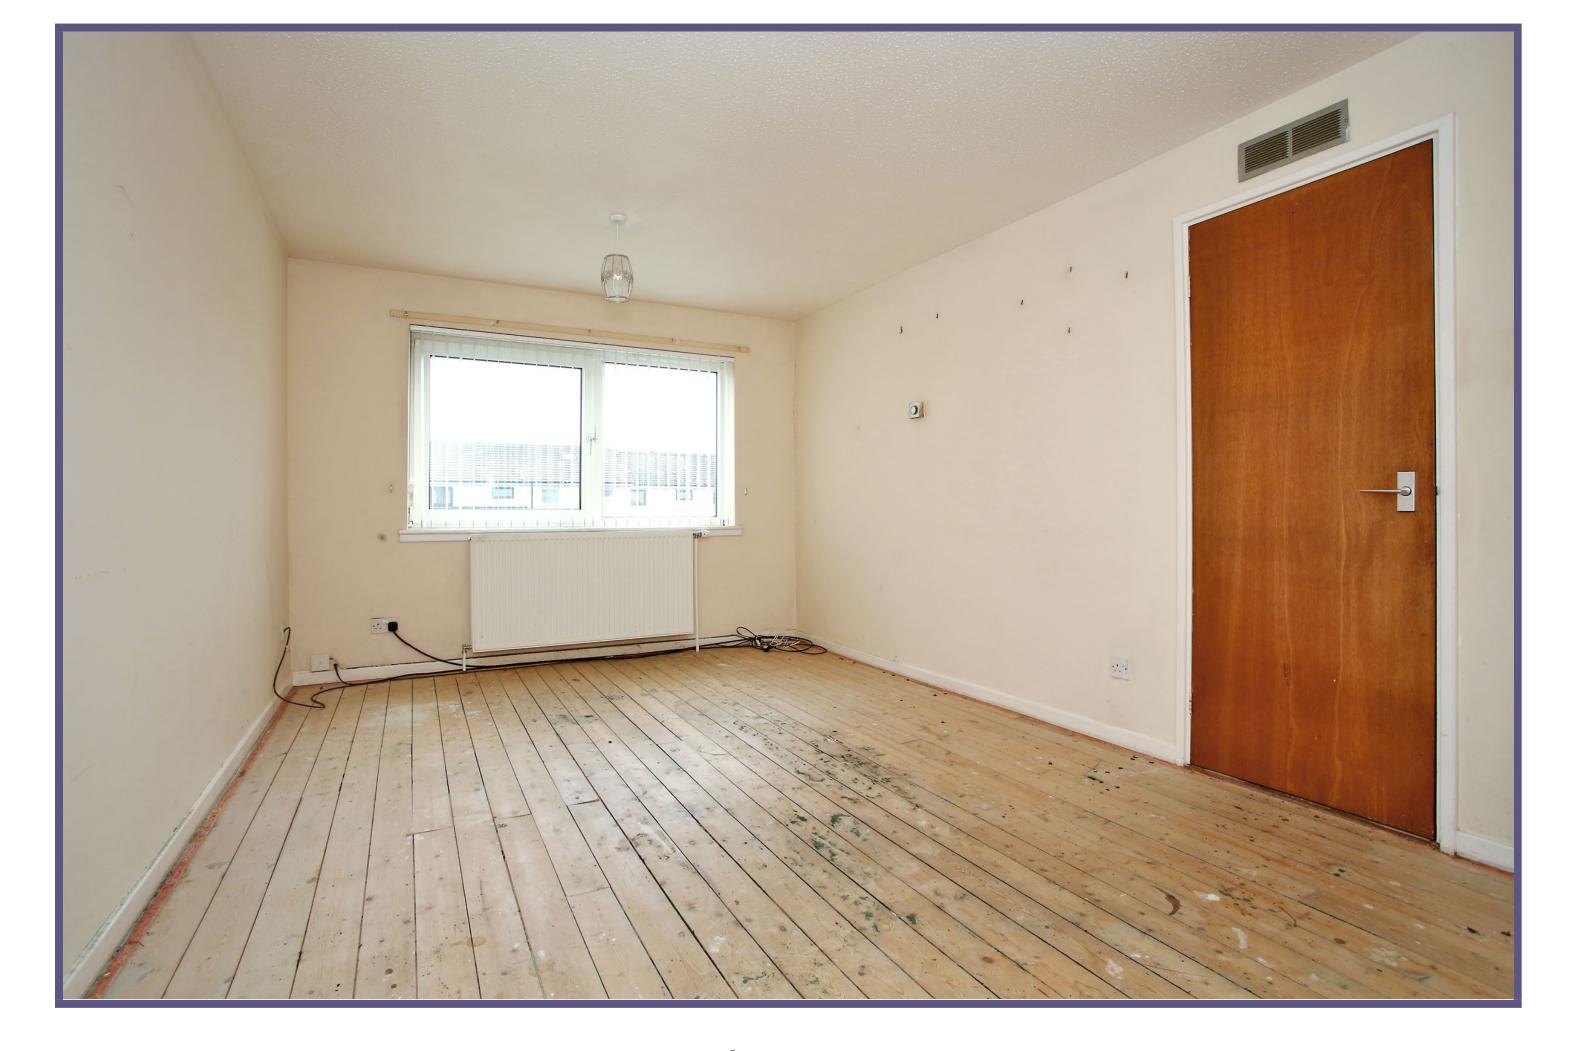

To the first floor there are two well proportioned double bedrooms, both of which can easily accommodate a wide range of furniture whilst also benefiting from forms of fitted storage. The bathroom is also situated on this level and features a w.c. hand wash basin and enclosed shower cubicle.

## **ACCOMMODATION**

(Ground Floor)

Lounge

16'4" x 10'4" (4.98m x 3.15m) approx. Kitchen

10'3" x 8'9" (3.12m x 2.67m) approx.

(First Floor)

**Double Bedroom** 

10'4" x 14'8" (3.15m x 4.47m) approx.