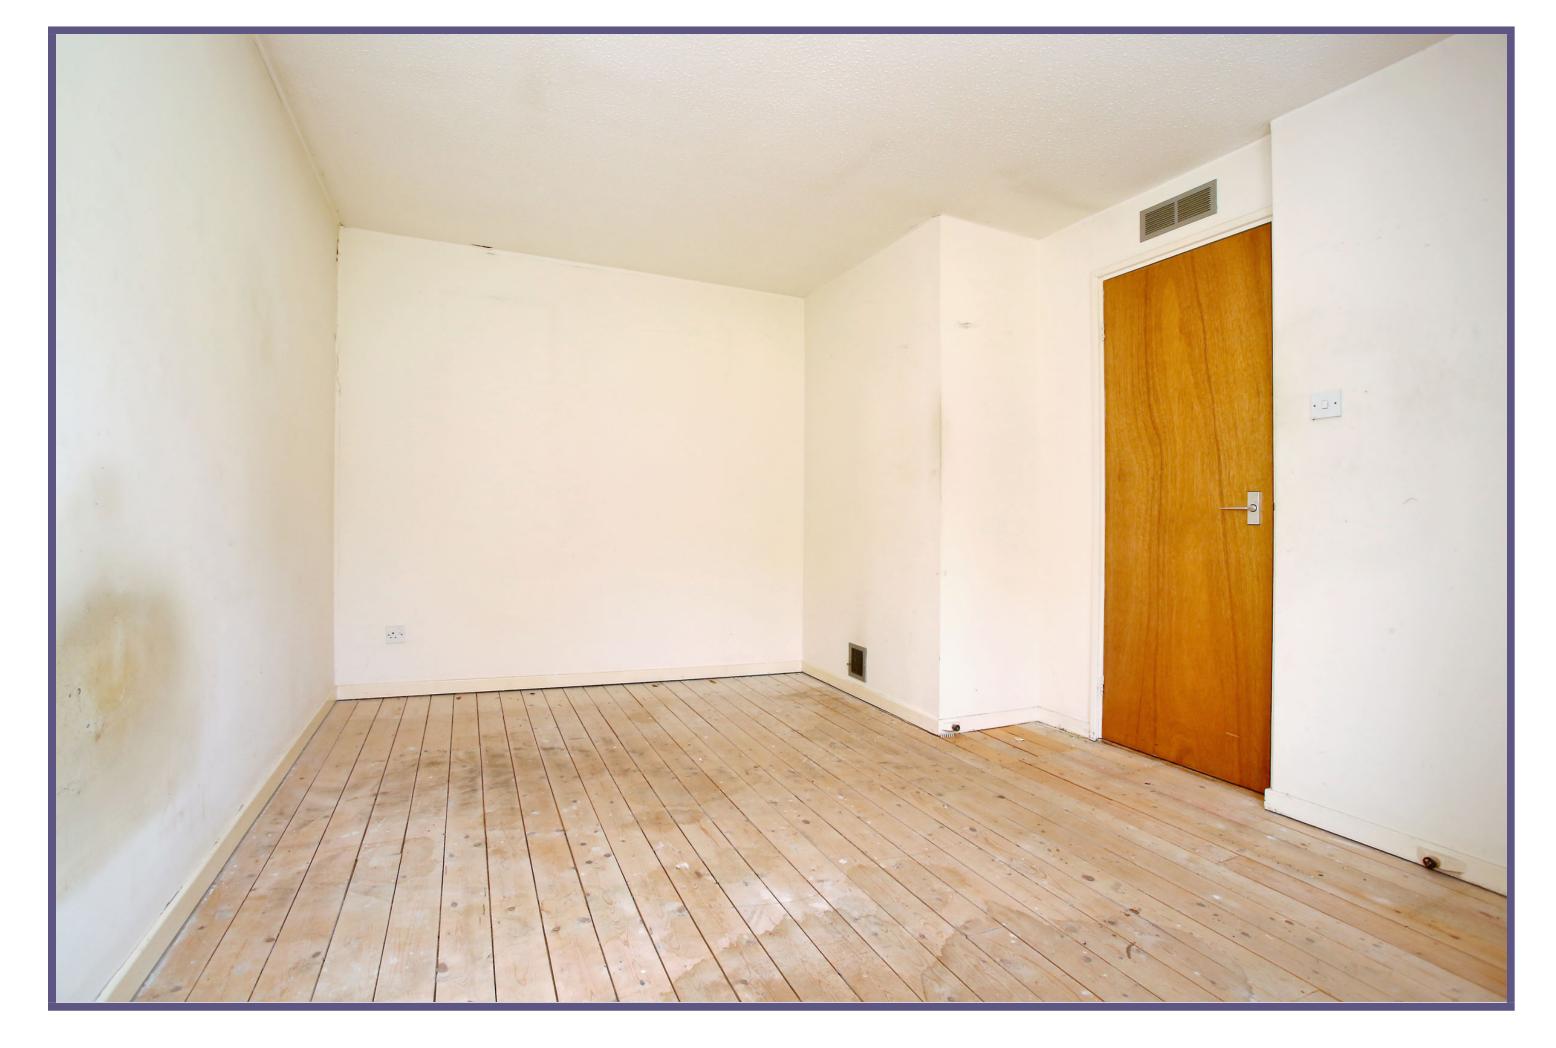

The accommodation comprises of a generous lounge to the front benefiting from a pleasant view over the front garden. Also on the ground floor is the kitchen which does feature a range of base and wall units with an outlook to the rear of the property. The ground floor additionally features a large storage cupboard to the rear entrance along with further storage to the front.

## **ACCOMMODATION**

(Ground Floor)

Lounge

16'4" x 10'4" (4.98m x 3.15m) approx. Kitchen

10'3" x 8'9" (3.12m x 2.67m) approx.

(First Floor)

**Double Bedroom** 

10'4" x 14'8" (3.15m x 4.47m) approx.