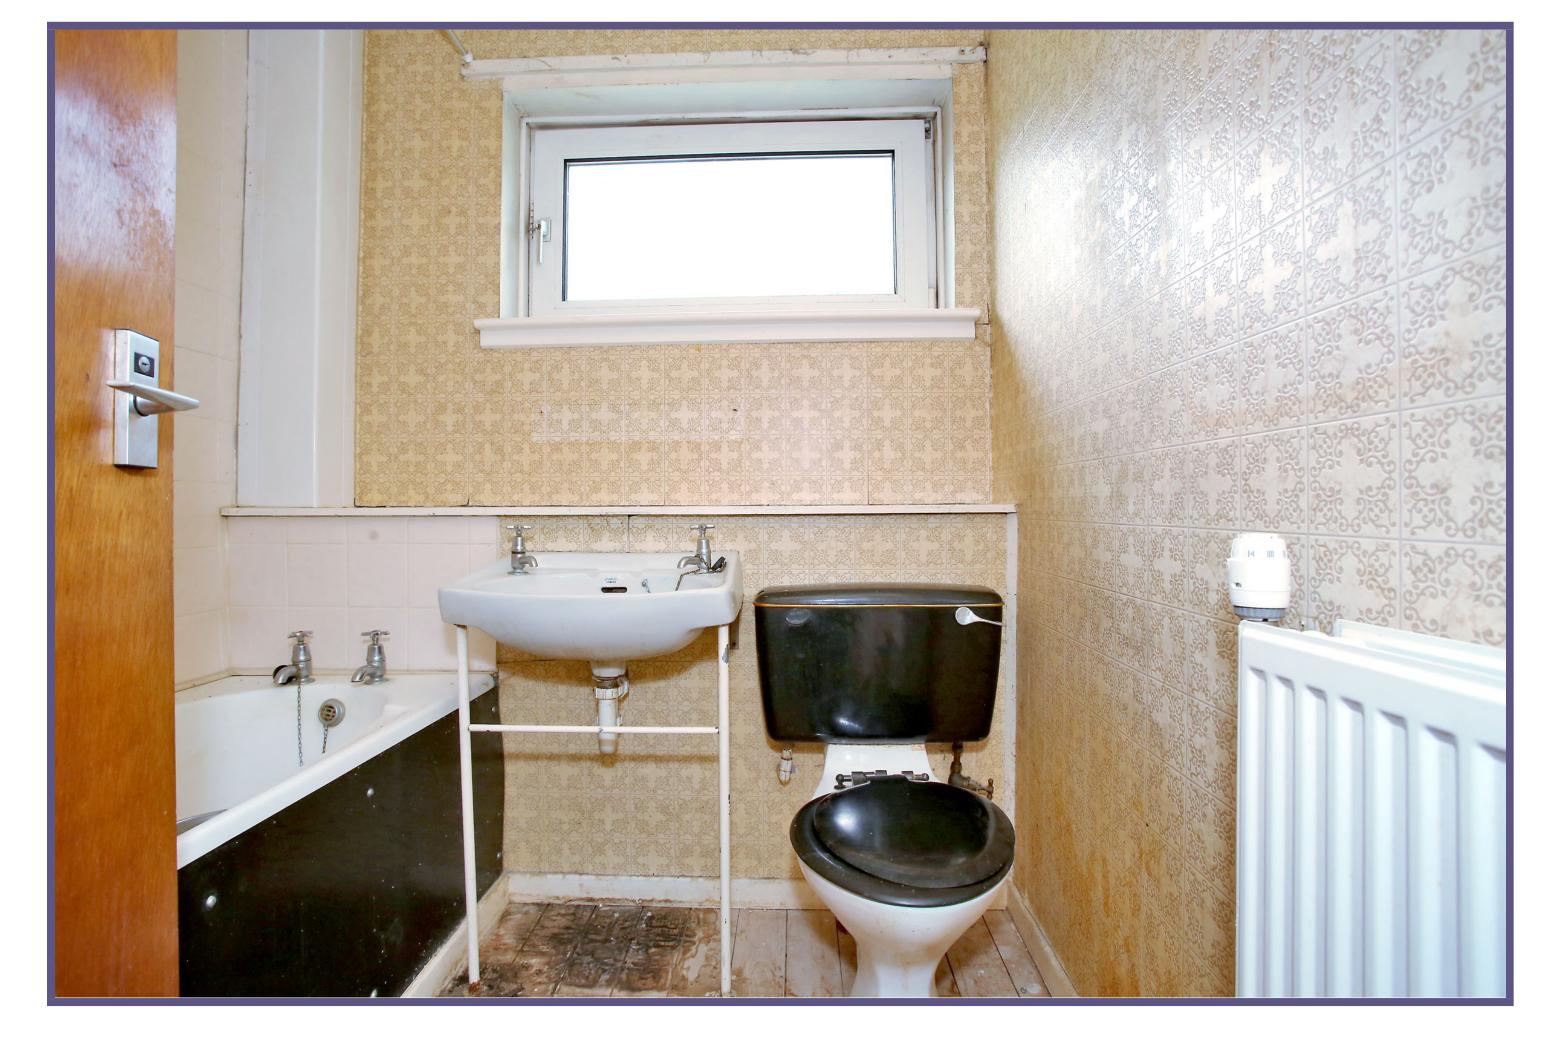

To the first floor there are two well proportioned double bedrooms, both of which can easily accommodate a wide range of furniture whilst also benefiting from forms of fitted storage. The bathroom is also situated on this level and features a w.c. hand wash basin and enclosed shower cubicle.

**Double Bedroom** 

13'6" x 10'6" (4.12m x 3.2m) approx.

Bathroom

6'2" x 6'2" (1.88m x 1.88m) approx.

Double Glazing

Rear Garden

EPC Band - C

Hallway