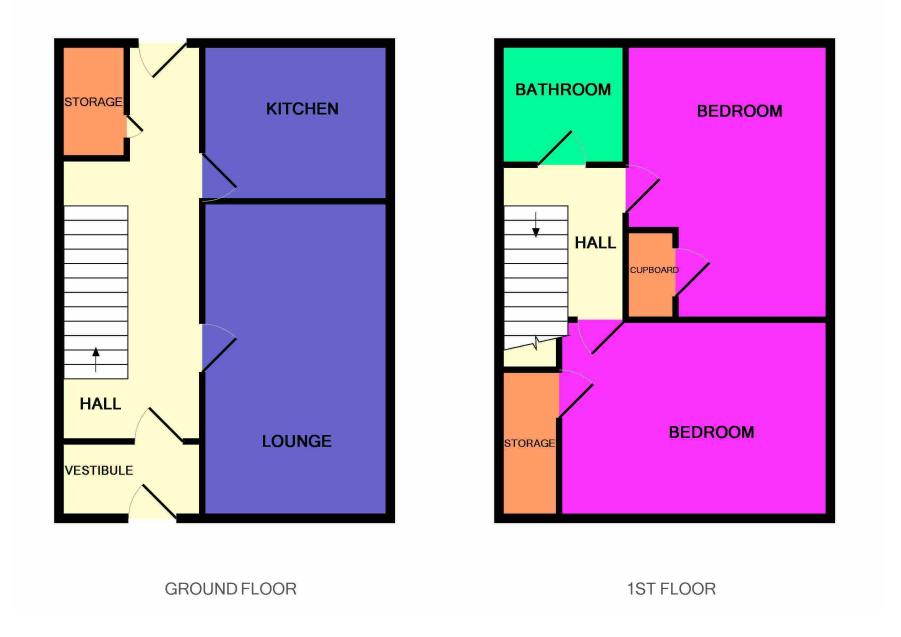

## **ACCOMMODATION**

(Ground Floor)

Lounge

16'4" x 10'4" (4.98m x 3.15m) approx. Kitchen

10'3" x 8'9" (3.12m x 2.67m) approx.

(First Floor)

**Double Bedroom** 

10'4" x 14'8" (3.15m x 4.47m) approx.

**Double Bedroom** 

13'6" x 10'6" (4.12m x 3.2m) approx.

Bathroom

6'2" x 6'2" (1.88m x 1.88m) approx.

Double Glazing

Rear Garden

EPC Band - C

Hallway

Lounge

Kitchen

**Double Bedroom** 

**Double Bedroom** 

**Bathroom** 

Garden

Garden

**Floorplan** 