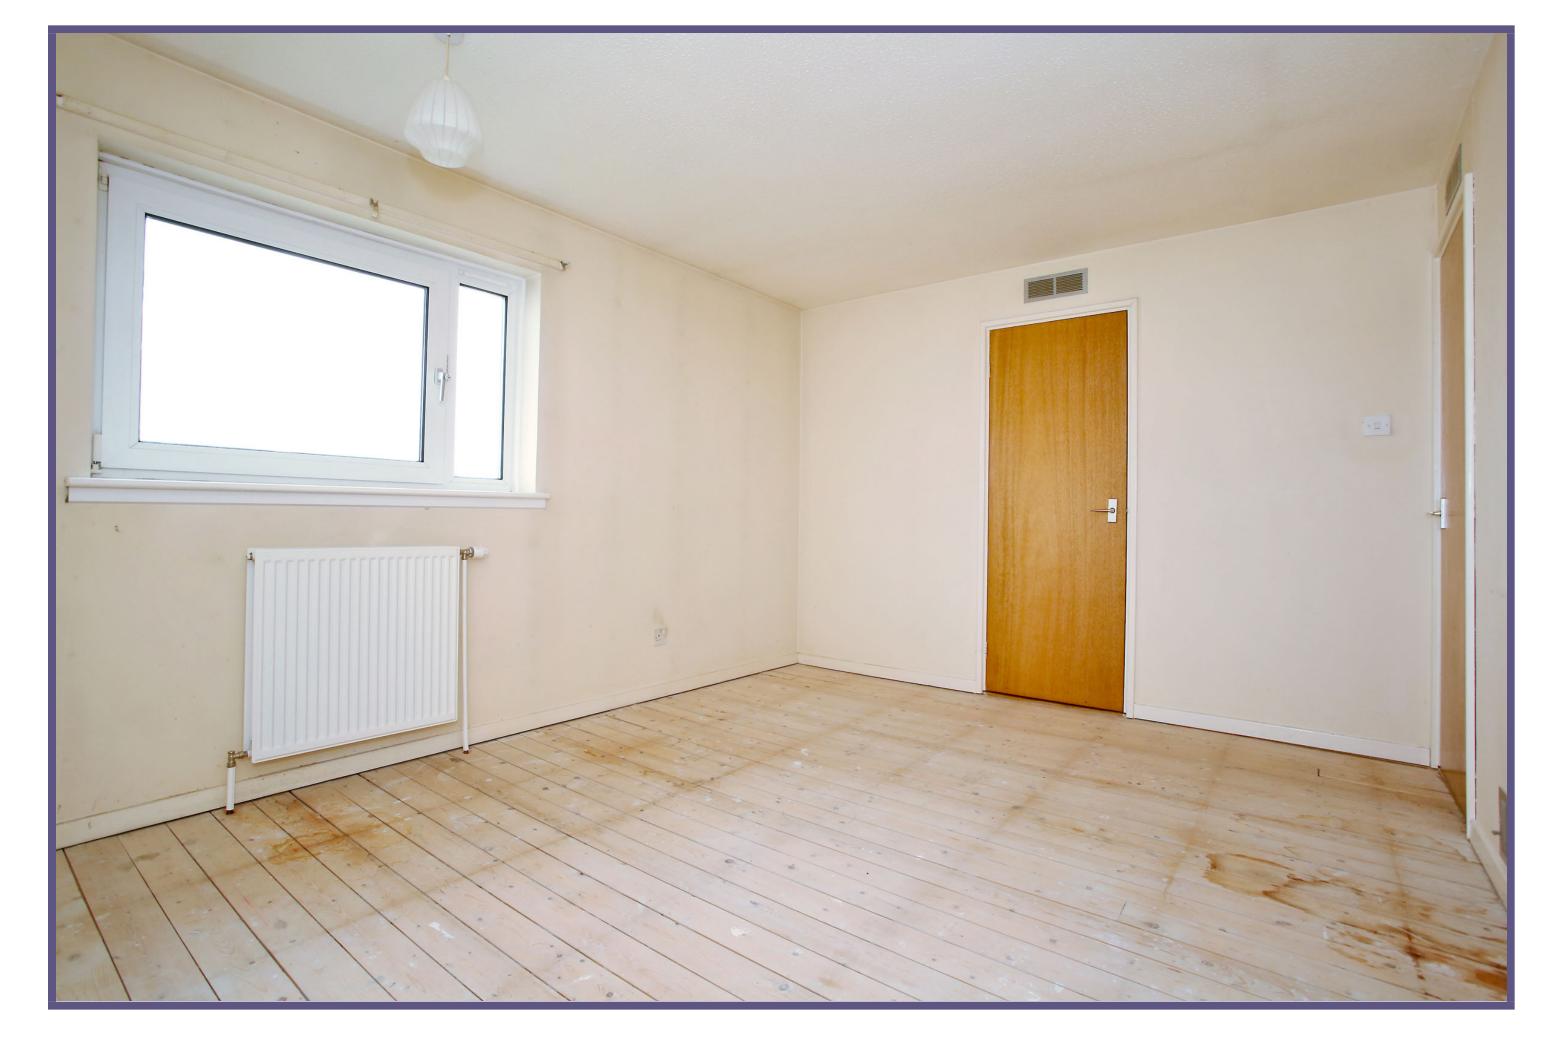

To the first floor there are two well proportioned double bedrooms, both of which can easily accommodate a wide range of furniture whilst also benefiting from forms of fitted storage. The bathroom is also situated on this level and features a w.c. hand wash basin and enclosed shower cubicle.

## **ACCOMMODATION**

(Ground Floor)

Lounge

16'4" x 10'4" (4.98m x 3.15m) approx. Kitchen

10'3" x 8'9" (3.12m x 2.67m) approx.

(First Floor)

**Double Bedroom** 

10'4" x 14'8" (3.15m x 4.47m) approx.

**Double Bedroom** 

13'6" x 10'6" (4.12m x 3.2m) approx.

Bathroom

6'2" x 6'2" (1.88m x 1.88m) approx.

Double Glazing

Rear Garden

EPC Band - C

Hallway