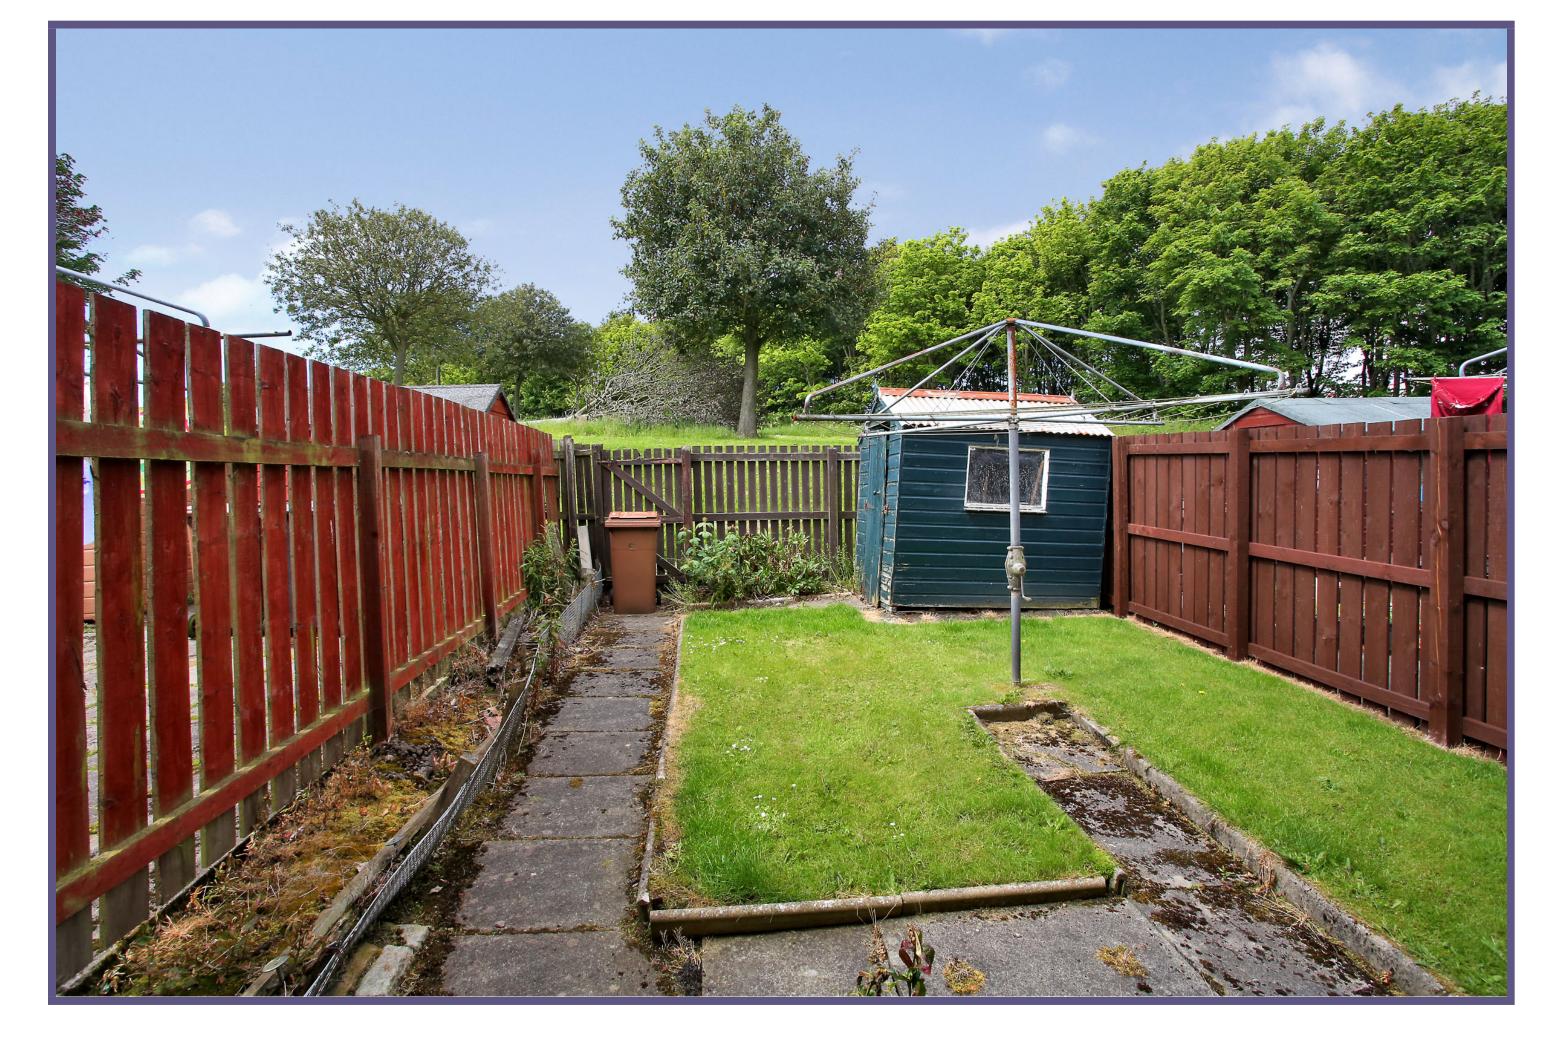

To the exterior the property benefits from both front and rear gardens with both offering laid to lawn areas feature a variety of mature shrubbery. The rear garden is fully enclosed with timber fencing.

The property also benefits from private parking with the residents car park directly to the front of the property.