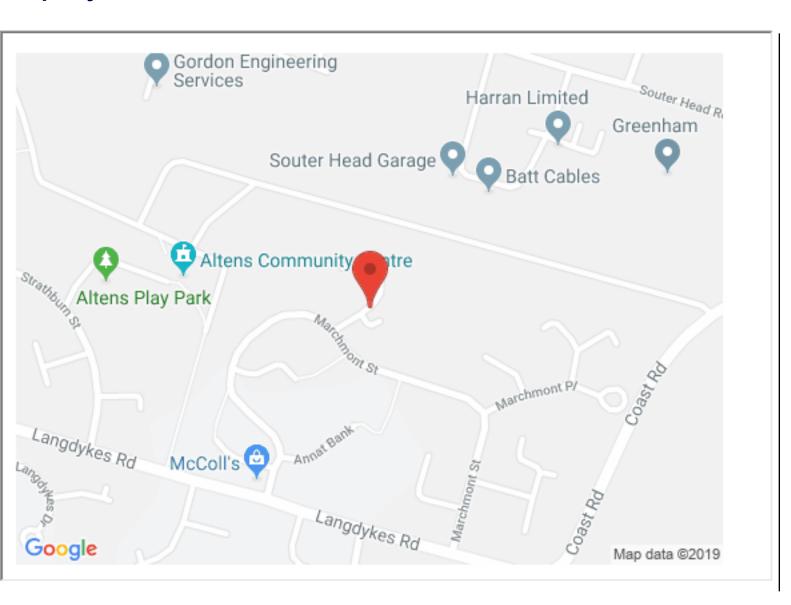

## **Property location**

**Directions**: Travel south on Wellington Road, at the large roundabout take the second exit towards Cove/Altens onto Langdykes Road. Take the third on the left into Marchmont Place and follow the road round turning first left into Usan Ness, follow the road round to the left to reach number 19.

**Location**: The property is situated within the popular Altens area of Aberdeen which has its own range of local amenities at nearby Cove. There are also good education facilities and excellent public transport to the city centre. The area is particularly convenient for those working at the oil related and industrial complexes that are situated at both Altens and Tullos. There is also easy access to the main Aberdeen road south and the Bridge of Dee.