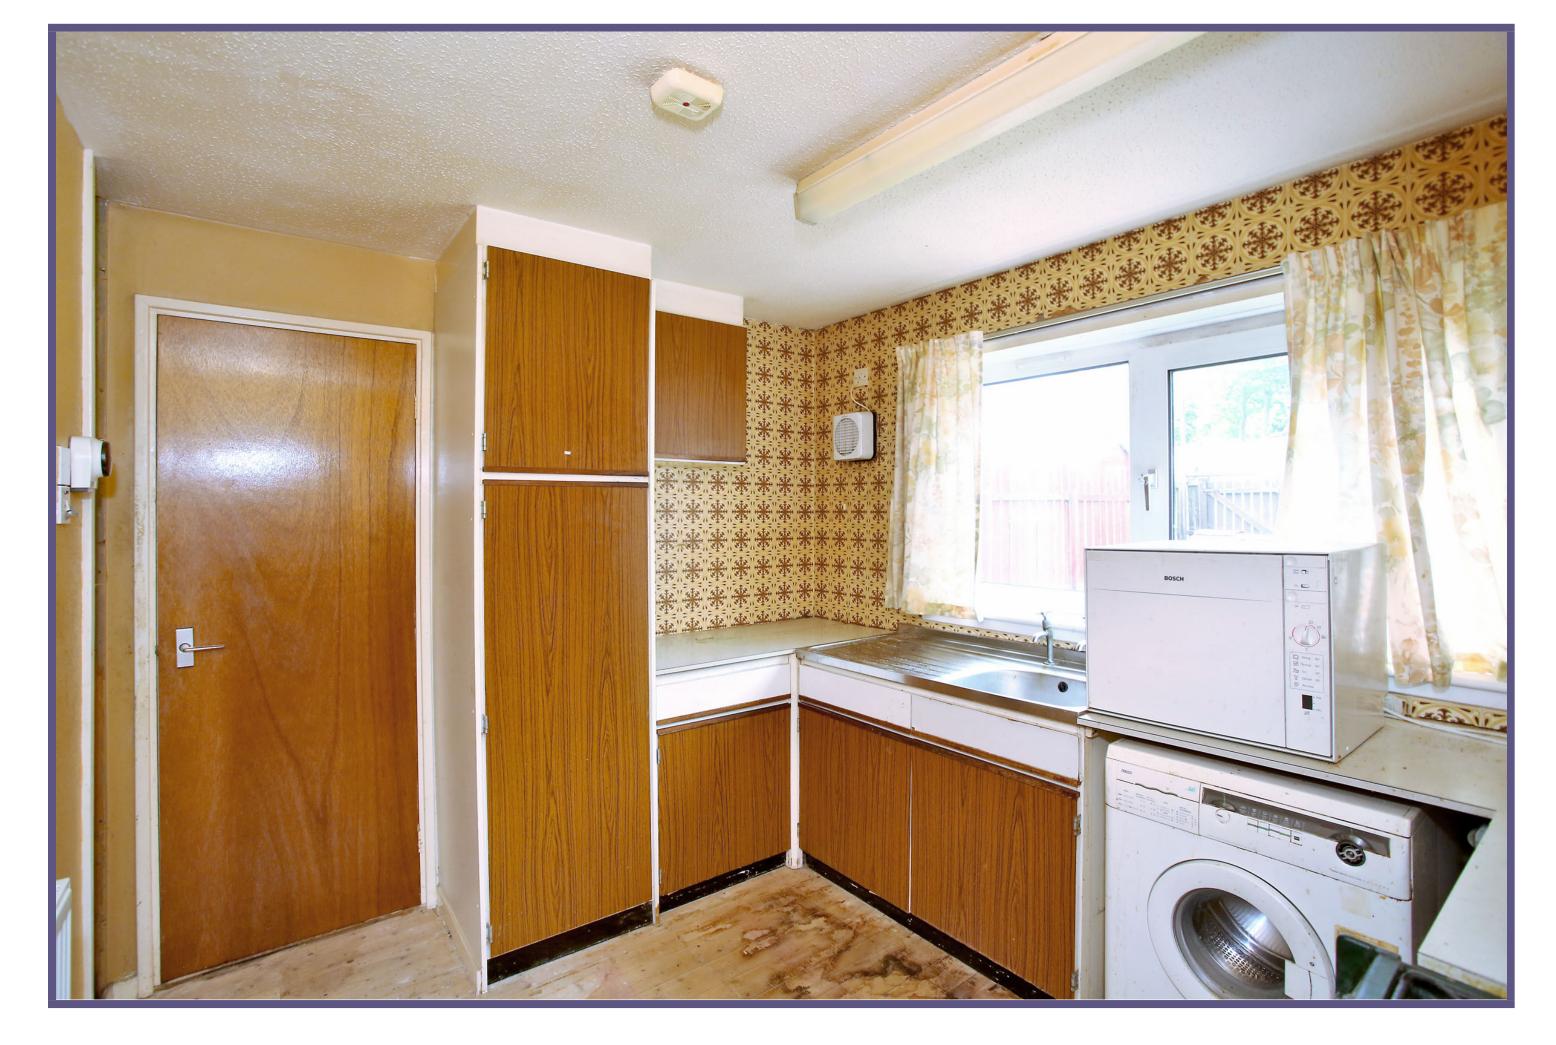

The accommodation comprises of a generous lounge to the front benefiting from a pleasant view over the front garden. Also on the ground floor is the kitchen which does feature a range of base and wall units with an outlook to the rear of the property. The ground floor additionally features a large storage cupboard to the rear entrance along with further storage to the front.

## **ACCOMMODATION**

(Ground Floor)

Lounge

16'4" x 10'4" (4.98m x 3.15m) approx. Kitchen

10'3" x 8'9" (3.12m x 2.67m) approx.

(First Floor)

**Double Bedroom** 

10'4" x 14'8" (3.15m x 4.47m) approx.